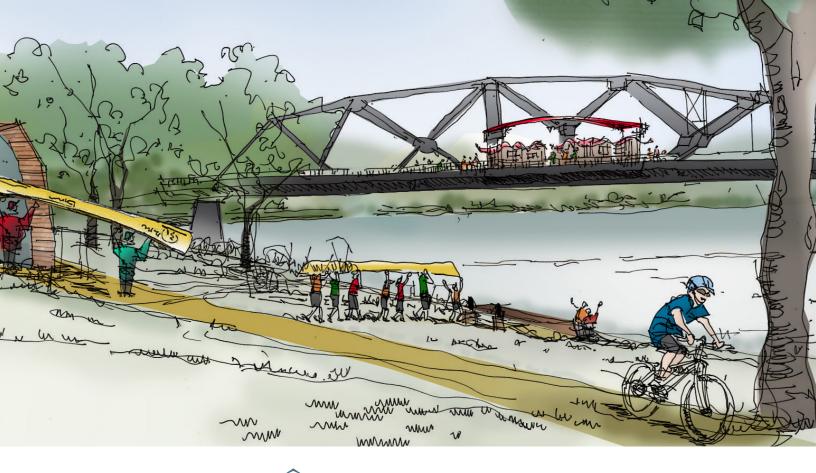

Waterfront North is a safe location with direct access and proximity to services, transportation and innovative housing and businesses. With ample free parking, bike pathways and riverfront views it's all right here!