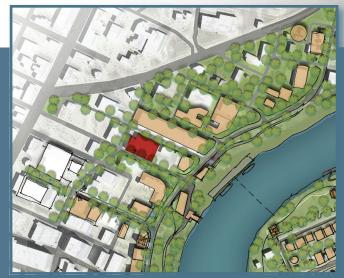

## WATERFRONT NORTH IS ...

A diverse connected hub with desirable waterfront locations nestled in the city centre.

Touching Portage and Main, The East Exchange and the cultural heart beat of the city, this natural extension of the vibrant Waterfront Drive community offers innovative business and companies the opportunity to rebuild, rebrand and expand their operations and ideas.

Waterfront North is poised to act as the gateway to innovation for Winnipeg's most dynamic and growing organizations. Within this enclave, Leon A. Brown Ltd is offering a dozen properties for lease or development. Historic, dynamic and vibrant properties are waiting for visionaries like you!

Waterfront North is a safe location with direct access and proximity to services, transportation and innovative housing and businesses. With ample free parking, bike pathways and riverfront views it's all right here!