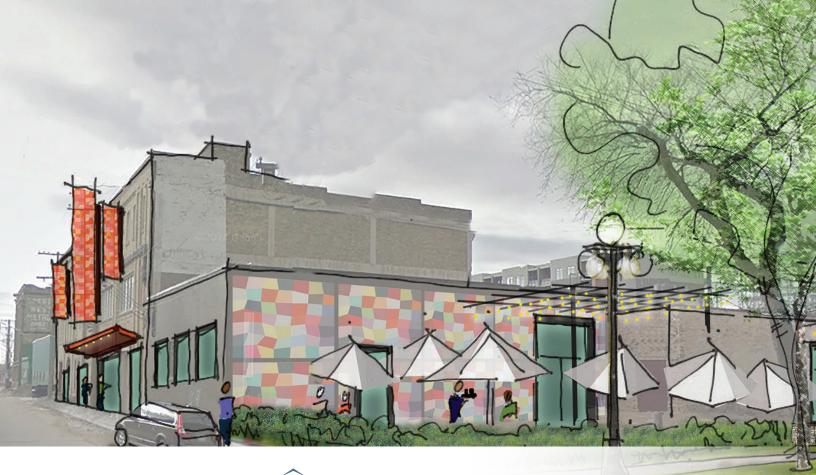

## 110 – 112 ALEXANDER ST.

- 4,500 square feet
- High ceilings / adjacent to Nonsuch Brewing Co. & Sport Manitoba
- Ideal for retail or office

WATERFRONTNORTH.COM AN INITIATIVE OF LEON A. BROWN LIMITED

Welcome home to Waterfront North.