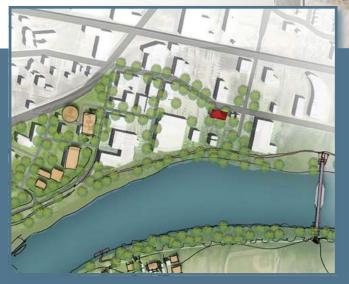

## WATERFRONT NORTH IS ...

A diverse connected hub with desirable waterfront locations nestled in the city centre.

Touching Portage and Main, The East Exchange and the cultural heart beat of the city, this natural extension of the vibrant Waterfront Drive community offers innovative business and companies the opportunity to rebuild, rebrand and expand their operations and ideas.

Waterfront North is poised to act as the gateway to innovation for Winnipeg's most dynamic and growing organizations. Within this enclave, Leon A. Brown Ltd is offering a dozen properties for lease or development. Historic, dynamic and vibrant properties are waiting for visionaries like you!

Waterfront North is a safe location with direct access and proximity to services, transportation and innovative housing and businesses. With ample free parking, bike pathways and riverfront views it's all right here!