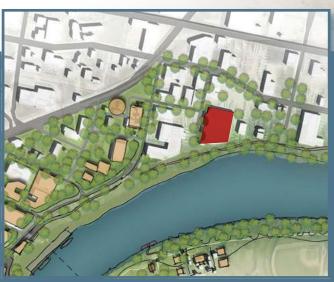

## WATERFRONT NORTH IS ...

A diverse connected hub with desirable waterfront locations nestled in the city centre.

Touching Portage and Main, The East Exchange and the cultural heart beat of the city, this natural extension of the vibrant Waterfront Drive community offers innovative business and companies the opportunity to rebuild, rebrand and expand their operations and ideas.

Waterfront North is poised to act as the gateway to innovation for Winnipeg's most dynamic and growing organizations. Within this enclave, Leon A. Brown Ltd is offering a dozen properties for lease or development. Historic, dynamic and vibrant properties are waiting for visionaries like you!

Waterfront North is a safe location with direct access and proximity to services, transportation and innovative housing and businesses. With ample free parking, bike pathways and riverfront views it's all right here!