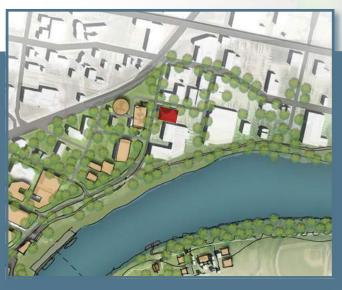

## WATERFRONT NORTH IS ...

A diverse connected hub with desirable waterfront locations nestled in the city centre.

Touching Portage and Main, The East Exchange and the cultural heart beat of the city, this natural extension of the vibrant Waterfront Drive community offers innovative business and companies the opportunity to rebuild, rebrand and expand their operations and ideas.

Waterfront North is poised to act as the gateway to innovation for Winnipeg's most dynamic and growing organizations. Within this enclave, Leon A. Brown Ltd is offering a dozen properties for lease or development. Historic, dynamic and vibrant properties are waiting for visionaries like you!

Waterfront North is a safe location with direct access and proximity to services, transportation and innovative housing and businesses. With ample free parking, bike pathways and riverfront views it's all right here!