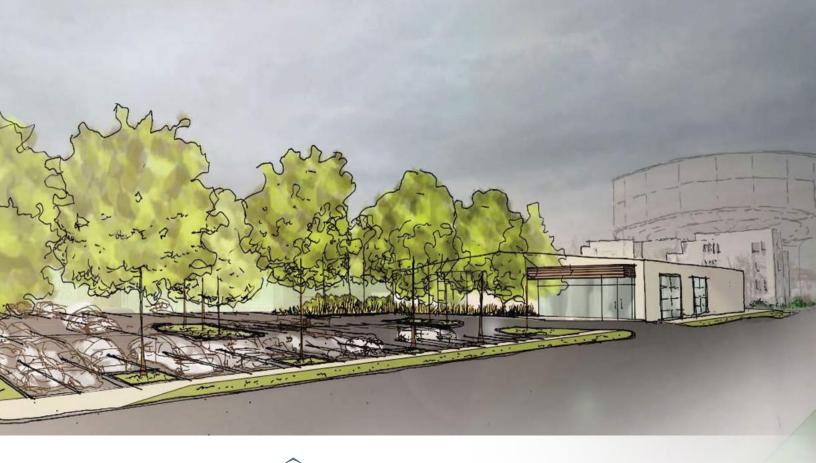

Welcome home to Waterfront North.

- 15,000 square feet / 50 feet clear span
- 15,000 square feet parking
- 20 foot ceilings / grade level

WATERFRONTNORTH.COM

AN INITIATIVE OF LEON A. BROWN LIMITED