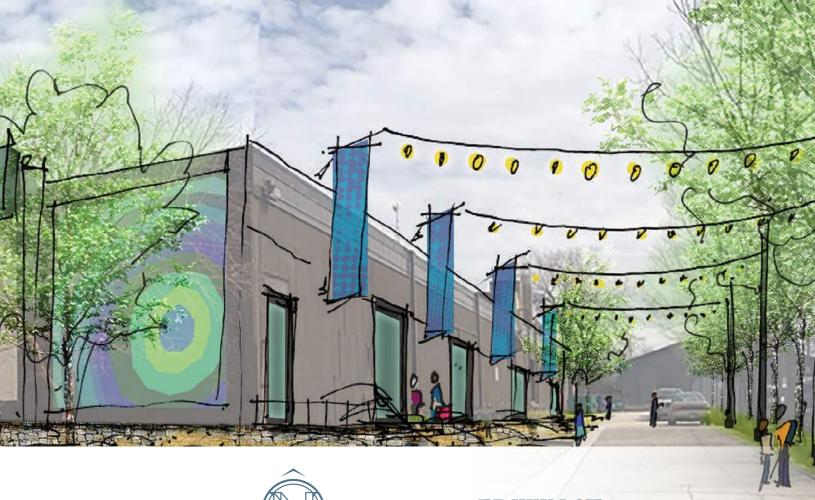

## WATERFRONT NORTH IS ...

A diverse connected hub with desirable waterfront locations nestled in the city centre.

Touching Portage and Main, The East Exchange and the cultural heart beat of the city, this natural extension of the vibrant Waterfront Drive community offers innovative business and companies the opportunity to rebuild, rebrand and expand their operations and ideas.

Waterfront North is poised to act as the gateway to innovation for Winnipeg's most dynamic and growing organizations. Within this enclave, Leon A. Brown Ltd is offering a dozen properties for lease or development. Historic, dynamic and vibrant properties are waiting for visionaries like you!

Waterfront North is a safe location with direct access and proximity to services, transportation and innovative housing and businesses. With ample free parking, bike pathways and riverfront views it's all right here!

Welcome home to Waterfront North.

- 24,000 square feet
- Excellent open floor plan / ample parking

WATERFRONTNORTH.COM

AN INITIATIVE OF LEON A. BROWN LIMITED