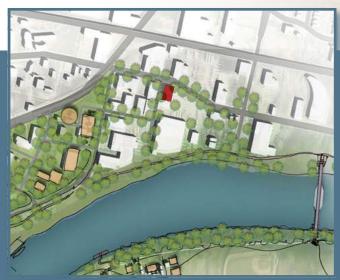

## WATERFRONT NORTH IS ...

A diverse connected hub with desirable waterfront locations nestled in the city centre.

Touching Portage and Main, The East Exchange and the cultural heart beat of the city, this natural extension of the vibrant Waterfront Drive community offers innovative business and companies the opportunity to rebuild, rebrand and expand their operations and ideas.

Waterfront North is a safe location with direct access and proximity to services, transportation and innovative housing and businesses. With ample free parking, bike pathways and riverfront views it's all right here!