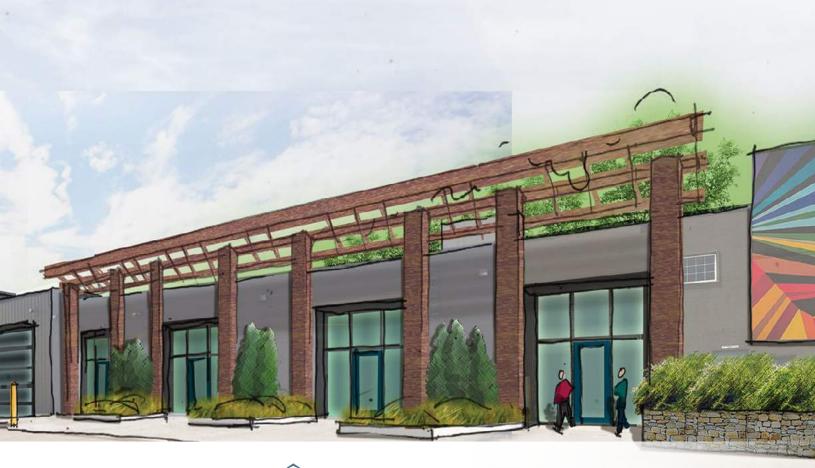

100 HIGGINS AVE.

Welcome home to Waterfront North.

- 15,000 square feet
- High exposure office / retail
- Excellent office layout

WATERFRONTNORTH.COM

AN INITIATIVE OF LEON A. BROWN LIMITED